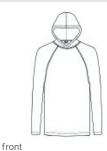

# A4 Cooling Performance Long Sleeve Hooded Tee A4N3409

A top choice for sports and exercise, this hooded long sleeve tee combines a comfortable fit with performance features such as moisture wicking and sun protection.

- 4-ounce, 100% recycled poly interlock
- Moisture-wicking
- Stain release
- Odor-resistant
- Snag-resistant
- UPF rating of 44+
- Raglan sleeves
- Reinforced shoulder seams for durability
- Double-needle coverstitching on hem
- Tag-free label